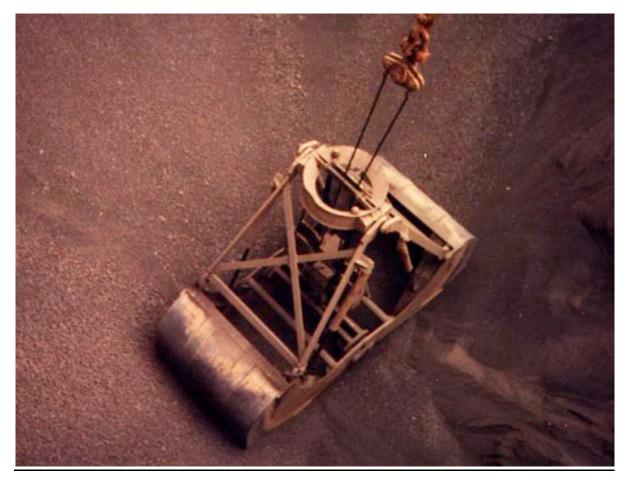

## **AUTOMATIC CLAMSHELL GRAB**

|                                     | AUTOMATIC CLAMSHELL GRAB                                                                                                                                                                                                                                                                                                                                        |
|-------------------------------------|-----------------------------------------------------------------------------------------------------------------------------------------------------------------------------------------------------------------------------------------------------------------------------------------------------------------------------------------------------------------|
| Machinery model and<br>informations | <ul> <li>The automatic clamshell grab can be placed on machines where it does not occur a hydraulic circuit or an electric system, both essential for the operation of the other equipments.</li> <li>In fact, the movements are done through an internal mechanism where the grab opens and closes through a mechanical or electric remote release.</li> </ul> |